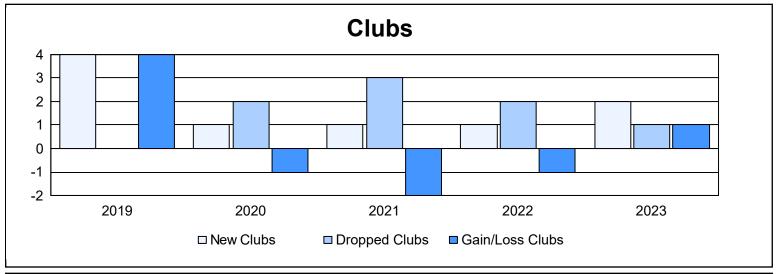

District D 2

As of June 2023 Cumulative

| Year      | New<br>Clubs | Dropped<br>Clubs | Gain/<br>Loss<br>Clubs | New<br>Members | Charter<br>Members | Reinstate<br>Members | Transfer<br>Members | Total<br>Member<br>Added | Total<br>Members<br>Dropped | Gain/<br>Loss<br>Members |
|-----------|--------------|------------------|------------------------|----------------|--------------------|----------------------|---------------------|--------------------------|-----------------------------|--------------------------|
| 2018-2019 | 4            | 0                | 4                      | 128            | 113                | 8                    | 2                   | 251                      | 196                         | 55                       |
| 2019-2020 | 1            | 2                | -1                     | 81             | 39                 | 1                    | 1                   | 122                      | 152                         | -30                      |
| 2020-2021 | 1            | 3                | -2                     | 85             | 61                 | 6                    | 0                   | 152                      | 180                         | -28                      |
| 2021-2022 | 1            | 2                | -1                     | 93             | 48                 | 6                    | 3                   | 150                      | 195                         | -45                      |
| 2022-2023 | 2            | 1                | 1                      | 77             | 54                 | 93                   | 1                   | 225                      | 219                         | 6                        |
| Average   | 2            | 2                | 0                      | 93             | 63                 | 23                   | 1                   | 180                      | 188                         | -8                       |